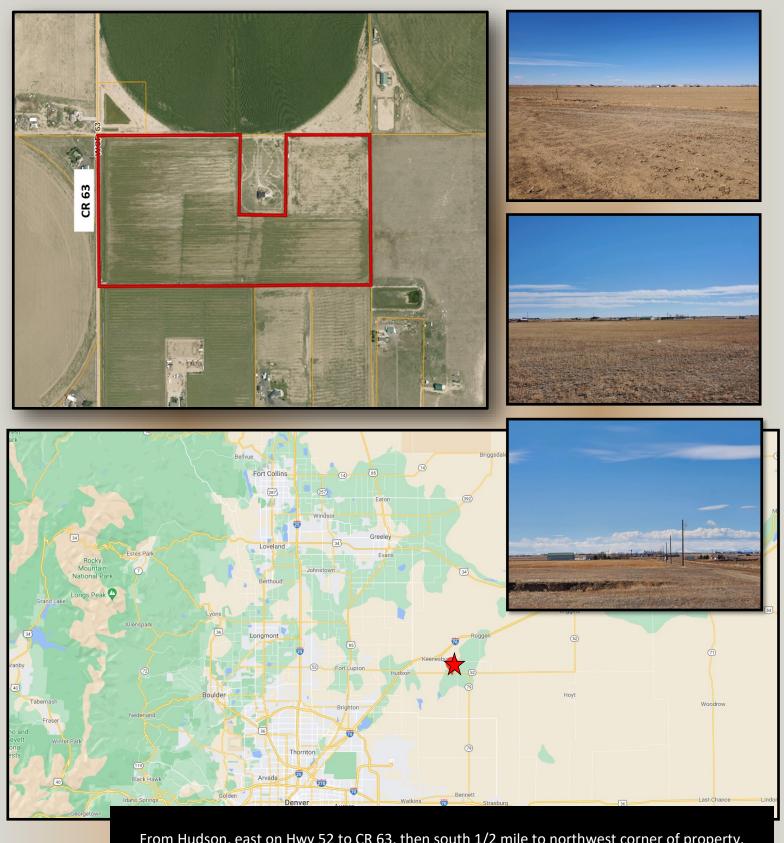

Legal: Lot B Recorded Exemption No. 1477-8-3 RECX 14-0003 Recorded September 11, 2014 at Reception No. 4045053, Being a part of the

Southwest 1/4 of Section 8, Township 1 North, Range 63 West of the 6th P.M.

Taxes: \$ 426.48/2020

All oil, gas and mineral rights are excluded

**RYAN HOSTETLER** Accredited Land Consultant

303.883.7080 Ryan@Agpros.com

From Hudson, east on Hwy 52 to CR 63, then south 1/2 mile to northwest corner of property.