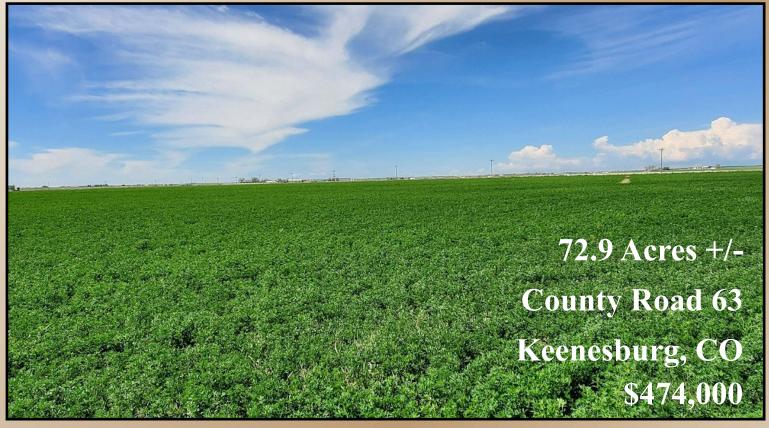

## AGPROfessionals DEVELOPERS OF AGRICULTURE

Comments: Excellent large acreage building site just east

of Hudson. Expansive front range views and only 1/2 mile south of Hwy 52. Build your dream home and have plenty of room to roam on this acreage. Hwy 79 is only 3 miles east. Please contact us for your private showing today.

Taxes: \$ 426.48/2020

All oil, gas and mineral rights are excluded

**RYAN HOSTETLER** Accredited Land Consultant

303.883.7080 Ryan@Agpros.com

From Hudson, east on Hwy 52 to CR 63, then south 1/2 mile to northwest corner of property.